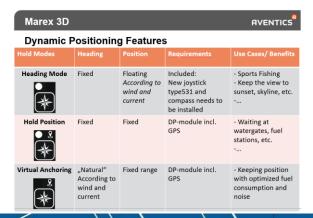

#### Marex OS 3D

| Characteristic        | Range                                                             |  |
|-----------------------|-------------------------------------------------------------------|--|
| Protection category   | IP67                                                              |  |
| Supply voltage        | 38 V DC -25% / +30%<br>24 V DC -25% / +30%<br>12 V DC -20% / +30% |  |
| Current consumption   | 0.13 A: 38 V DC<br>0.2 A: 24 V DC<br>0.4 A: 12 V DC               |  |
| Operating temperature | -25°C to +70°C                                                    |  |
| Design                | Type 530                                                          |  |
| Number of axis        | 3 (x,y,z)                                                         |  |