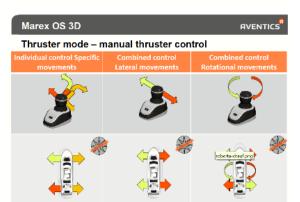

#### Marex OS 3D

| Characteristic        | Range                                                             |  |
|-----------------------|-------------------------------------------------------------------|--|
| Protection category   | IP67                                                              |  |
| Supply voltage        | 38 V DC -25% / +30%<br>24 V DC -25% / +30%<br>12 V DC -20% / +30% |  |
| Current consumption   | 0.13 A: 38 V DC<br>0.2 A: 24 V DC<br>0.4 A: 12 V DC               |  |
| Operating temperature | -25°C to +70°C                                                    |  |
| Design                | Type 530                                                          |  |
| Number of axis        | 3 (x,y,z)                                                         |  |