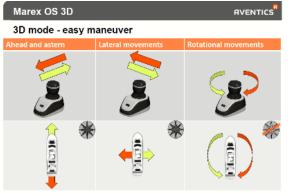

#### Marex OS 3D

| Characteristic        | Range                                                             |  |
|-----------------------|-------------------------------------------------------------------|--|
| Protection category   | IP67                                                              |  |
| Supply voltage        | 38 V DC -25% / +30%<br>24 V DC -25% / +30%<br>12 V DC -20% / +30% |  |
| Current consumption   | 0.13 A: 38 V DC<br>0.2 A: 24 V DC<br>0.4 A: 12 V DC               |  |
| Operating temperature | -25°C to +70°C                                                    |  |
| Design                | Type 530                                                          |  |
| Number of axis        | 3 (x,y,z)                                                         |  |