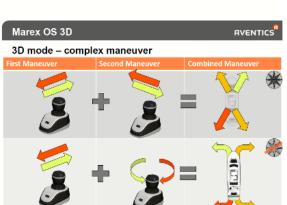

#### Marex OS 3D

| Characteristic        | Range                                                             |  |
|-----------------------|-------------------------------------------------------------------|--|
| Protection category   | IP67                                                              |  |
| Supply voltage        | 38 V DC -25% / +30%<br>24 V DC -25% / +30%<br>12 V DC -20% / +30% |  |
| Current consumption   | 0.13 A: 38 V DC<br>0.2 A: 24 V DC<br>0.4 A: 12 V DC               |  |
| Operating temperature | -25°C to +70°C                                                    |  |
| Design                | Type 530                                                          |  |
| Number of axis        | 3 (x,y,z)                                                         |  |