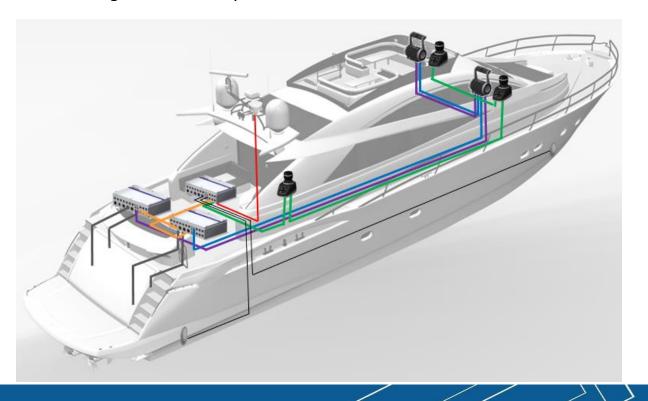

ITALIAN INNOVATION AND TECHNOLOGY www.topsystemdrive.com - info@topsystemdrive.com

Top System EASY SET is innovative control system for surface drive, it is the gateway to connect other systems as the Integrated Control System Marex.

Top System EASY SET is innovative control system for surface drive, it is the gateway to connect other systems as the Integrated Control System Marex.

Top System EASY SET is innovative control system for surface drive, it is the gateway to connect other system. MAREX SYSTEM IS INTEGRATED with Easy Set .