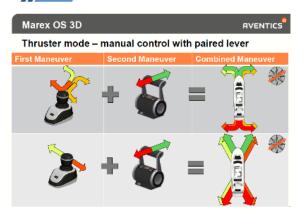

#### Marex OS 3D

| Characteristic        | Range                                                             |  |
|-----------------------|-------------------------------------------------------------------|--|
| Protection category   | IP67                                                              |  |
| Supply voltage        | 38 V DC -25% / +30%<br>24 V DC -25% / +30%<br>12 V DC -20% / +30% |  |
| Current consumption   | 0.13 A: 38 V DC<br>0.2 A: 24 V DC<br>0.4 A: 12 V DC               |  |
| Operating temperature | -25°C to +70°C                                                    |  |
| Design                | Type 530                                                          |  |
| Number of axis        | 3 (x,y,z)                                                         |  |